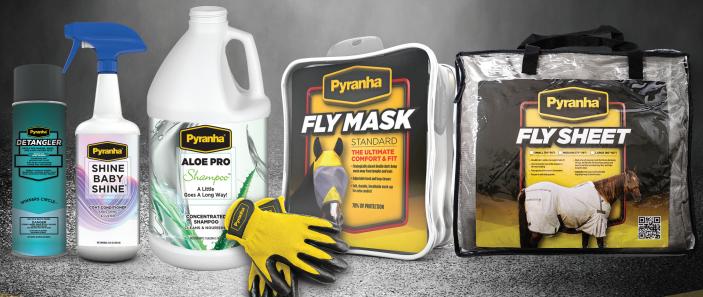

per              | 1.30 m, 4'3"                  | 268,269,270     | \$65  | \$1,000  |  |  |  |
| \$5,000 HITS Open Welcome | 1.40 m, 4'7"                  | 271             | \$250 | \$5,000  |  |  |  |
| \$10,000 HITS Prix        | 1.35 m, 4'5"                  | 415             | \$325 | \$10,000 |  |  |  |
| \$20,000 HITS Open Prix   | 1.40 m, 4'7"                  | 420             | \$450 | \$20,000 |  |  |  |
| Junior/A-O/Am Jumper      | 1.20 m 1.20 m, 4'1"           | 283,284         | \$45  | \$250    |  |  |  |
| Junior/A-O/Am Jumper      | 1.30 m 1.30 m, 4'3"           | 286,287         | \$55  | \$500    |  |  |  |
| Junior/A-O/Am Jumper      | 1.40 m 1.40 m, 4'7"           | 289,290         | \$65  | \$750    |  |  |  |

# The Pyranha Fly Protection & Grooming Collection





www.pyranhainc.com 800.231.2966



# WEEK I Commonwealth National April 21-25

\$450

\$50

\$100

| HUNTER/EQUITATIO