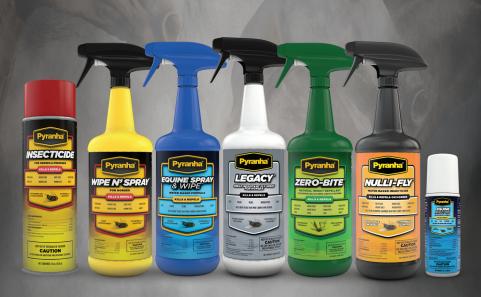

umper              | 1.30 m, 4'3"                  | 268,269,270     | \$65  | \$1,000  |  |  |  |
| \$5,000 HITS Open Welcome | 1.40 m, 4'7"                  | 271             | \$250 | \$5,000  |  |  |  |
| \$10,000 HITS Prix        | 1.35 m, 4'5"                  | 415             | \$325 | \$10,000 |  |  |  |
| \$20,000 HITS Open Prix   | 1.40 m, 4'7"                  | 420             | \$450 | \$20,000 |  |  |  |
| Junior/A-O/Am Jumper      | 1.20 m 1.20 m, 4'1"           | 283,284         | \$45  | \$250    |  |  |  |
| Junior/A-O/Am Jumper      | 1.30 m 1.30 m, 4'3"           | 286,287         | \$55  | \$500    |  |  |  |
| Junior/A-O/Am Jumper      | 1.40 m 1.40 m, 4'7"           | 289,290         | \$65  | \$750    |  |  |  |

# The Pyranha Fly Protection & Grooming Collection





www.pyranhainc.com 800.231.2966



# WEEK I Commonwealth National April 21-25

\$450

\$50

\$100

| HUNTER/EQUITATIO